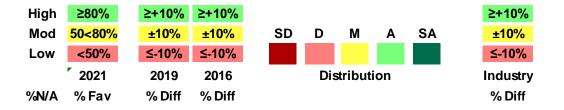

#### **Alignment to Vision & Strategy**

| 1 I believe in the overall purpose of LLW                                 | 0% | 99% | +4%  | +6%  |  | +5%  |
|---------------------------------------------------------------------------|----|-----|------|------|--|------|
| 4 I am aware of the vision Executive Management has for the future of LLW | 4% | 86% | +17% | +19% |  | +16% |
| 8 I understand how my job contributes to the overall success of LLW       | 1% | 96% | +2%  | +7%  |  | +4%  |
| 80 The future for LLW is positive                                         | 2% | 94% | +4%  | +9%  |  | +16% |

#### Areas of Focus in the Last 12 Mths

| 7 I understand my goals and objectives and what is required of me in my job | 0% | 93% | +2% | +9%  |  | +5%  |  |
|-----------------------------------------------------------------------------|----|-----|-----|------|--|------|--|
| 34 There is a commitment to ongoing training and development of staff       | 1% | 81% | +9% | +10% |  | +11% |  |
| 37 I am encouraged to put forward ideas for improvement                     | 1% | 90% |     |      |  | +9%  |  |
| 42 My contributions are recognised                                          | 2% | 82% |     |      |  | +9%  |  |

#### Leadership Perceptions

| 52 The Executive Management Group listens to other staff | 8% | 82% | +11% | +16% |  | +19% |  |
|----------------------------------------------------------|----|-----|------|------|--|------|--|
| 59 My leader gives me help and support                   | 0% | 90% | +3%  | +3%  |  | +7%  |  |
| 62 Knowledge and information are shared throughout LLW   | 1% | 76% | +13% | +21% |  | +19% |  |