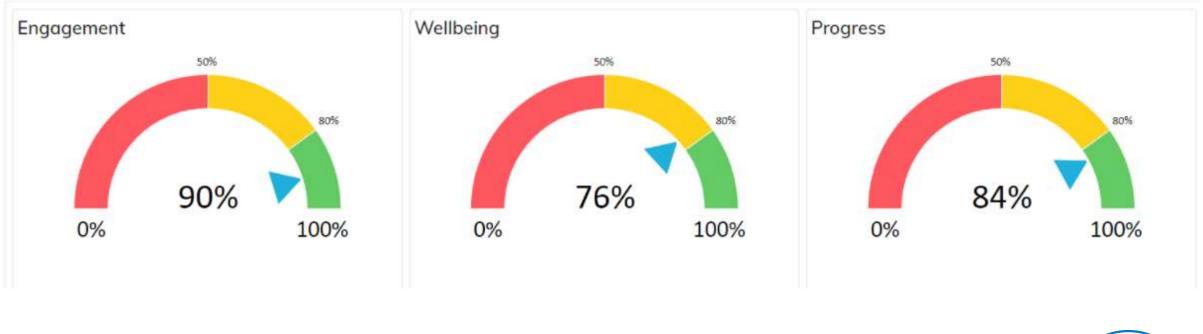

# wellbeing ... important every day

Relaxing by the beach in Wollongong

Blending smoothies at the Gold Coast

we leave a positive wake

Dancing up a storm in Toowoomba

People Survey results - 2021