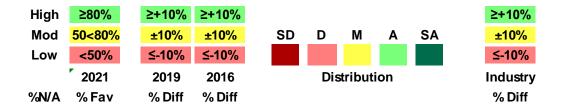

#### **Alignment to Vision & Strategy**

| 1 I believe in the overall purpose of LLW                                 | 0% | 99% | +4%  | +6%  |  | +5%  |
|---------------------------------------------------------------------------|----|-----|------|------|--|------|
| 4 I am aware of the vision Executive Management has for the future of LLW | 4% | 86% | +17% | +19% |  | +16% |
| 8 I understand how my job contributes to the overall success of LLW       | 1% | 96% | +2%  | +7%  |  | +4%  |
| 80 The future for LLW is positive                                         | 2% | 94% | +4%  | +9%  |  | +16% |

#### Areas of Focus in the Last 12 Mths

| 7 I understand my goals and objectives and what is required of me in my job | 0% | 93% | +2% | +9%  |  | +5%  |  |
|-----------------------------------------------------------------------------|----|-----|-----|------|--|------|--|
| 34 There is a commitment to ongoing training and development of staff       | 1% | 81% | +9% | +10% |  | +11% |  |
| 37 I am encouraged to put forward ideas for improvement                     | 1% | 90% |     |      |  | +9%  |  |
| 42 My contributions are recognised                                          | 2% | 82% |     |      |  | +9%  |  |

#### Leadership Perceptions

| 52 The Executive Management Group listens to other staff | 8% | 82% | +11% | +16% |  | +19% |  |
|----------------------------------------------------------|----|-----|------|------|--|------|--|
| 59 My leader gives me help and support                   | 0% | 90% | +3%  | +3%  |  | +7%  |  |
| 62 Knowledge and information are shared throughout LLW   | 1% | 76% | +13% | +21% |  | +19% |  |