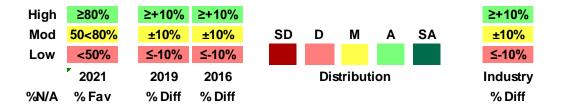

#### **Alignment to Vision & Strategy**

| 1 I believe in the overall purpose of LLW                                 | 0% | 99% | +4%  | +6%  |  | +5%  |
|---------------------------------------------------------------------------|----|-----|------|------|--|------|
| 4 I am aware of the vision Executive Management has for the future of LLW | 4% | 86% | +17% | +19% |  | +16% |
| 8 I understand how my job contributes to the overall success of LLW       | 1% | 96% | +2%  | +7%  |  | +4%  |
| 80 The future for LLW is positive                                         | 2% | 94% | +4%  | +9%  |  | +16% |

#### Areas of Focus in the Last 12 Mths

| 7 I understand my goals and objectives and what is required of me in my job | 0% | 93% | +2% | +9%  |  | +5%  |  |
|-----------------------------------------------------------------------------|----|-----|-----|------|--|------|--|
| 34 There is a commitment to ongoing training and development of staff       | 1% | 81% | +9% | +10% |  | +11% |  |
| 37 I am encouraged to put forward ideas for improvement                     | 1% | 90% |     |      |  | +9%  |  |
| 42 My contributions are recognised                                          | 2% | 82% |     |      |  | +9%  |  |

#### Leadership Perceptions

| 52 The Executive Management Group listens to other staff | 8% | 82% | +11% | +16% |  | +19% |  |
|----------------------------------------------------------|----|-----|------|------|--|------|--|
| 59 My leader gives me help and support                   | 0% | 90% | +3%  | +3%  |  | +7%  |  |
| 62 Knowledge and information are shared throughout LLW   | 1% | 76% | +13% | +21% |  | +19% |  |